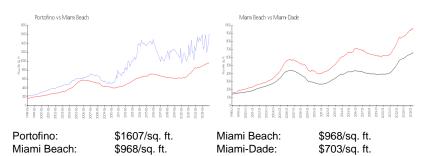

### **Market Information**

## **Inventory for Sale**

Portofino 6% Miami Beach 4% Miami-Dade 3%

# Avg. Time to Close Over Last 12 Months

Portofino 186 days Miami Beach 97 days Miami-Dade 81 days