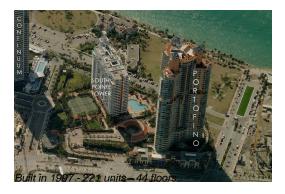

# Unit 1405 - Portofino

1405 - 300 S Pointe Dr, Miami Beach, FL, Miami-Dade 33139

#### **Building Information**

Number of units: 221
Number of active listings for rent: 10
Number of active listings for sale: 14
Building inventory for sale: 6%
Number of sales over the last 12 months: 8
Number of sales over the last 6 months: 4
Number of sales over the last 3 months: 3

## **Building Association Information**

Portofino Tower Condominiums Association (305) 534-4422