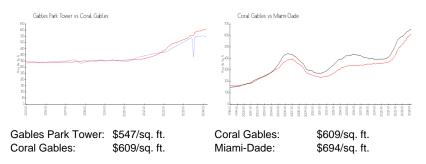

# **Market Information**

#### **Inventory for Sale**

| Gables Park Tower | 1% |
|-------------------|----|
| Coral Gables      | 2% |
| Miami-Dade        | 3% |

## Avg. Time to Close Over Last 12 Months

| Gables Park Tower | 104 days |
|-------------------|----------|
| Coral Gables      | 62 days  |
| Miami-Dade        | 81 days  |