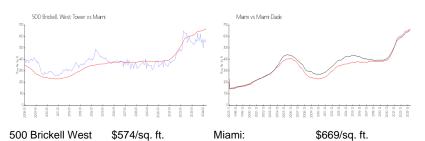

## **Market Information**

Tower:

Miami: \$669/sq. ft. Miami-Dade: \$694/sq. ft.