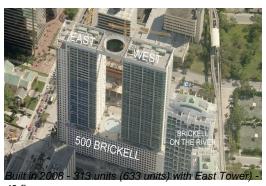

# Unit 1704 - 500 Brickell West Tower

1704 - 55 SE 6 St, Miami, FL, Miami-Dade 33131

## **Building Information**

Number of units:313Number of active listings for rent:22Number of active listings for sale:11Building inventory for sale:3%Number of sales over the last 12 months:23Number of sales over the last 6 months:12Number of sales over the last 3 months:5

## Avg. Time to Close Over Last 12 Months

500 Brickell West Tower 56 days Miami 84 days Miami-Dade 81 days

43 floors