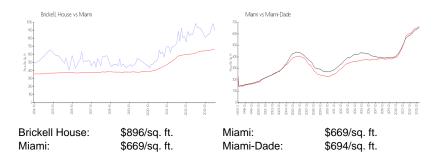

## **Inventory for Sale**

Brickell House 1% Miami 4% Miami-Dade 3%

### Avg. Time to Close Over Last 12 Months

Brickell House 118 days Miami 84 days Miami-Dade 81 days