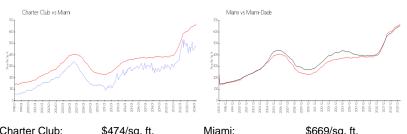

### **Market Information**

| Charter Club: | \$474/sq. ft. | Miami:      | \$669/sq. ft. |
|---------------|---------------|-------------|---------------|
| Miami:        | \$669/sq. ft. | Miami-Dade: | \$694/sq. ft. |