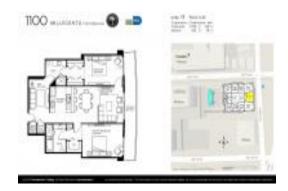

# Unit 1411 - Millecento 1100

1411 - 1100 S Miami Ave, Miami, FL, Miami-Dade 33130

#### **Unit Information**

 MLS Number:
 A11562831

 Status:
 Active

 Size:
 1,195 Sq ft.

Bedrooms: 2 Full Bathrooms: 2

Half Bathrooms:

Parking Spaces: 1 Space, Parking Garage, Valet Parking

View: Bay,Ocean View,Water View