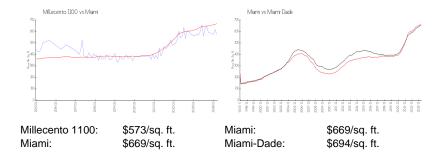

: 1 Space, Parking Garage, Valet Parking

View: Bay,Ocean View,Water View

 Rental Price:
 \$5,200

 List PPSF:
 \$4

 Valuated Price:
 \$635,000

 Valuated PPSF:
 \$500

The above valuated price is a baseline figure that does not take into account any specific renovation, upgrade, split, merge, or deterioration of the unit.

#### **Building Information**

Number of units: 382
Number of active listings for rent: 0
Number of active listings for sale: 5
Building inventory for sale: 1%
Number of sales over the last 12 months: 23
Number of sales over the last 6 months: 6
Number of sales over the last 3 months: 3

## **Building Association Information**

Millecento

1100 S Miami Ave, Miami, FL 33130

Front Desk / Condo Association & Property Management: 786.329.5710

## **Market Information**



## **Inventory for Sale**

 Millecento 1100
 1%

 Miami
 4%

 Miami-Dade
 3%

# Avg. Time to Close Over Last 12 Months

Millecento 1100 69 days Miami 84 days Miami-Dade 81 days