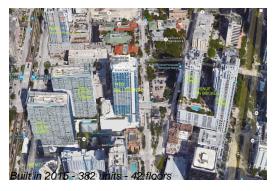

#### **Building Information**

Number of units: 382
Number of active listings for rent: 0
Number of active listings for sale: 5
Building inventory for sale: 1%
Number of sales over the last 12 months: 23
Number of sales over the last 6 months: 6
Number of sales over the last 3 months: 3