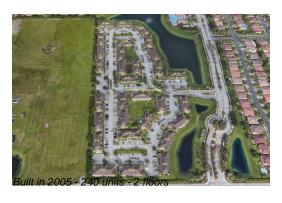

# **Building Information**

Number of units: 240
Number of active listings for rent: 0
Number of active listings for sale: 2
Building inventory for sale: 0%
Number of sales over the last 12 months: 5
Number of sales over the last 6 months: 2
Number of sales over the last 3 months: 2