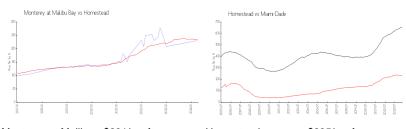

#### **Market Information**

Monterey at Malibu \$231/sq. ft. Homestead: \$235/sq. ft.

Homestead: \$235/sq. ft. Miami-Dade: \$694/sq. ft.