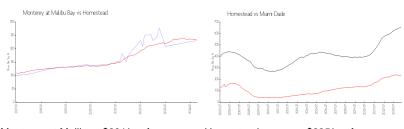

#### **Market Information**

Monterey at Malibu \$231/sq. ft. Homestead: \$235/sq. ft.

Homestead: \$235/sq. ft. Miami-Dade: \$695/sq. ft.