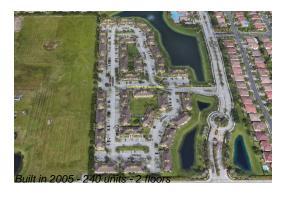

# **Building Information**

Number of units: 240
Number of active listings for rent: 0
Number of active listings for sale: 2
Building inventory for sale: 0%
Number of sales over the last 12 months: 5
Number of sales over the last 6 months: 2
Number of sales over the last 3 months: 1

## **Building Association Information**

Monterey at Malibu Bay Address: 920 NE 33rd Terrace, Homestead, FL 33033