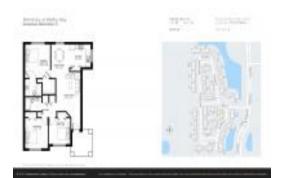

# Unit 940 NE 34th Ave # 104 - Monterey at Malibu Bay

940 NE 34th Ave # 104 - 920-990 NE 33 Ter, Homestead, FL, Miami-Dade 33033

#### **Unit Information**

 MLS Number:
 A11562876

 Status:
 Active

 Size:
 1,196 Sq ft.

 Bedrooms:
 3

Full Bathrooms: 2

Half Bathrooms:

Parking Spaces: 2 Spaces, Guest Parking

 View:
 Garden View

 Rental Price:
 \$2,100

 List PPSF:
 \$2

 Valuated Price:
 \$275,000

 Valuated PPSF:
 \$230

The above valuated price is a baseline figure that does not take into account any specific renovation, upgrade, split, merge, or deterioration of the unit.