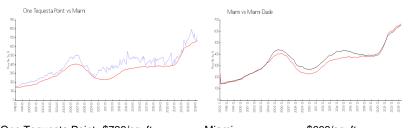

### **Market Information**

 One Tequesta Point:
 \$726/sq. ft.
 Miami:
 \$669/sq. ft.

 Miami:
 \$669/sq. ft.
 Miami-Dade:
 \$694/sq. ft.