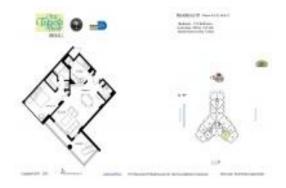

#### **Unit Information**

 MLS Number:
 A11562891

 Status:
 Active

 Size:
 780 Sq ft.

 Bedrooms:
 1

Full Bathrooms: 1
Half Bathrooms: 1

Parking Spaces: Parking Garage, Valet Parking

 View:
 Other View