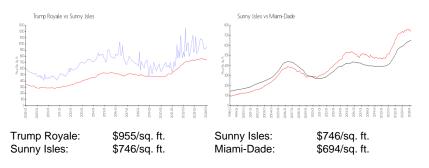

# **Market Information**

#### **Inventory for Sale**

| Trump Royale | 6% |
|--------------|----|
| Sunny Isles  | 5% |
| Miami-Dade   | 3% |

## Avg. Time to Close Over Last 12 Months

| Trump Royale | 192 days |
|--------------|----------|
| Sunny Isles  | 113 days |
| Miami-Dade   | 81 days  |