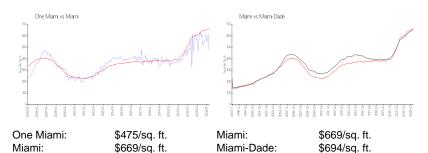

 View:
 Bay

 Rental Price:
 \$4,000

 List PPSF:
 \$4

 Valuated Price:
 \$484,000

 Valuated PPSF:
 \$438

The above valuated price is a baseline figure that does not take into account any specific renovation, upgrade, split, merge, or deterioration of the unit.