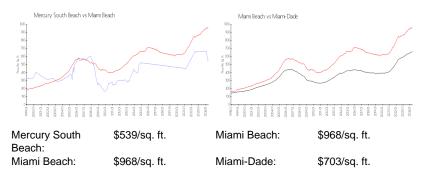

#### **Inventory for Sale**

| Mercury South Beach | 5% |
|---------------------|----|
| Miami Beach         | 4% |
| Miami-Dade          | 3% |

# Avg. Time to Close Over Last 12 Months

| Mercury South Beach | 21 days |
|---------------------|---------|
| Miami Beach         | 97 days |

Miami-Dade