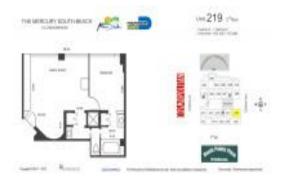

# Unit 219 - Mercury South Beach

219 - 100 Collins Av, Miami Beach, FL, Miami-Dade 33139

### **Unit Information**

| MLS Number:<br>Status:<br>Size:<br>Bedrooms:<br>Full Bathrooms:<br>Half Bathrooms: | A11562951<br>Active<br>620 Sq ft.<br>1<br>1 |
|------------------------------------------------------------------------------------|---------------------------------------------|
| Parking Spaces:<br>View:<br>List Price:                                            | None                                        |
| List PRCE.<br>List PPSF:<br>Valuated Price:<br>Valuated PPSF:                      | \$379,000<br>\$611<br>\$336,000<br>\$542    |