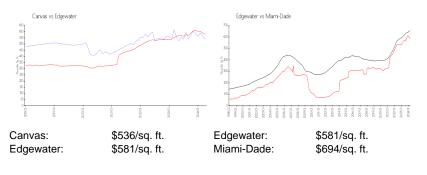

## **Inventory for Sale**

| Canvas     | 6% |
|------------|----|
| Edgewater  | 4% |
| Miami-Dade | 3% |

## Avg. Time to Close Over Last 12 Months

| Canvas     | 112 days |
|------------|----------|
| Edgewater  | 88 days  |
| Miami-Dade | 81 days  |