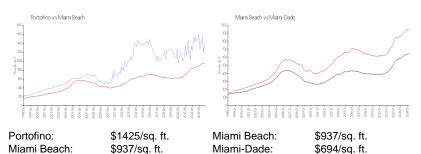

### **Market Information**

### **Inventory for Sale**

Portofino 5% Miami Beach 4% Miami-Dade 3%

# Avg. Time to Close Over Last 12 Months

Portofino 186 days Miami Beach 97 days Miami-Dade 81 days