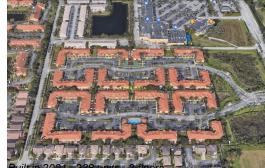

# Unit 410 - Costa Linda

410 - 5400 NW 107 Ave, Doral, FL, Miami-Dade 33178

#### **Building Information**

| Number of units:                         | 238 |
|------------------------------------------|-----|
| Number of active listings for rent:      | 0   |
| Number of active listings for sale:      | 0   |
| Building inventory for sale:             | 0%  |
| Number of sales over the last 12 months: | 6   |
| Number of sales over the last 6 months:  | 3   |
| Number of sales over the last 3 months:  | 1   |