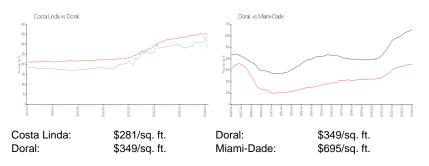

#### **Unit Information**

| MLS Number:<br>Status:<br>Size:<br>Bedrooms:<br>Full Bathrooms:<br>Half Bathrooms:<br>Parking Spaces: | A11563005<br>Active<br>1,460 Sq ft.<br>3<br>3 |
|-------------------------------------------------------------------------------------------------------|-----------------------------------------------|
| View:                                                                                                 | Garden View                                   |
| Rental Price:                                                                                         | \$3,250                                       |
| List PPSF:                                                                                            | \$2                                           |
| Valuated Price:                                                                                       | \$410,000                                     |
| Valuated PPSF:                                                                                        | \$281                                         |

#### **Inventory for Sale**

| Costa Linda | 0% |
|-------------|----|
| Doral       | 2% |
| Miami-Dade  | 3% |