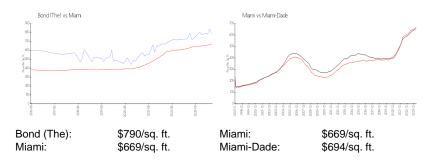

#### **Inventory for Sale**

 Bond (The)
 6%

 Miami
 4%

 Miami-Dade
 3%

## Avg. Time to Close Over Last 12 Months

Bond (The) 49 days Miami 84 days Miami-Dade 81 days