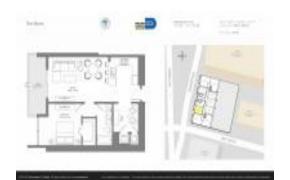

#### **Unit Information**

 MLS Number:
 A11563063

 Status:
 Active

 Size:
 748 Sq ft.

 Bedrooms:
 1

Full Bathrooms:

Half Bathrooms:

Parking Spaces: 1 Space, Additional Spaces Available

View:

 Rental Price:
 \$3,700

 List PPSF:
 \$5

 Valuated Price:
 \$533,000

 Valuated PPSF:
 \$713

The above valuated price is a baseline figure that does not take into account any specific renovation, upgrade, split, merge, or deterioration of the unit.