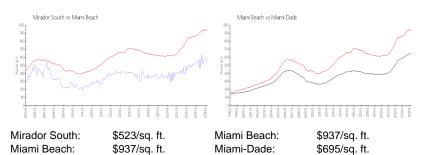

#### **Market Information**

| Mirador South | 5% |
|---------------|----|
| Miami Beach   | 4% |
| Miami-Dade    | 3% |

### Avg. Time to Close Over Last 12 Months

| Mirador South | 82 days |
|---------------|---------|
| Miami Beach   | 97 days |
| Miami-Dade    | 81 days |