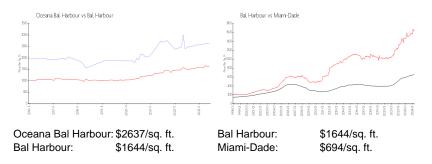

# **Market Information**

| Oceana Bal Harbour | 8% |
|--------------------|----|
| Bal Harbour        | 4% |

# Avg. Time to Close Over Last 12 Months

| Oceana Bal Harbour | 93 days  |
|--------------------|----------|
| Bal Harbour        | 121 days |
| Miami-Dade         | 81 days  |