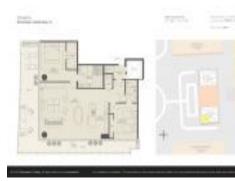

# Unit 301 SW - Oceana Bal Harbour

301 SW - 10201 Collins Ave, Bal Harbour, FL, Miami-Dade 33154

#### **Unit Information**

| MLS Number:<br>Status:<br>Size:<br>Bedrooms:<br>Full Bathrooms:<br>Half Bathrooms: | A11563259<br>Active<br>1,805 Sq ft.<br>2<br>2    |
|------------------------------------------------------------------------------------|--------------------------------------------------|
| Parking Spaces:<br>View:                                                           | 1 Space                                          |
| List Price:<br>List PPSF:<br>Valuated Price:<br>Valuated PPSF:                     | \$4,200,000<br>\$2,327<br>\$3,542,000<br>\$1,962 |