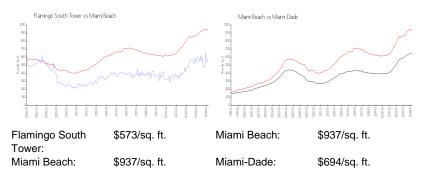

## **Market Information**

### **Inventory for Sale**

| Flamingo South Tower | 3% |
|----------------------|----|
| Miami Beach          | 4% |
| Miami-Dade           | 3% |

## Avg. Time to Close Over Last 12 Months

| Flamingo South Tower | 144 days |
|----------------------|----------|
| Miami Beach          | 97 days  |
| Miami-Dade           | 81 days  |