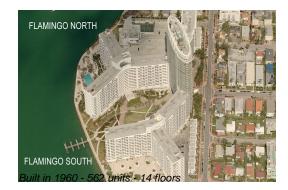

### **Building Information**

| Number of units:                         | 562 |
|------------------------------------------|-----|
| Number of active listings for rent:      | 115 |
| Number of active listings for sale:      | 18  |
| Building inventory for sale:             | 3%  |
| Number of sales over the last 12 months: | 20  |
| Number of sales over the last 6 months:  | 11  |
| Number of sales over the last 3 months:  | 9   |

## **Building Association Information**

Flamingo South Beach 1500 Bay Rd, Miami Beach, FL 33139 (305) 532 7583