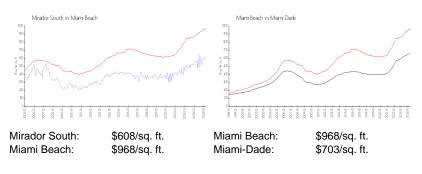

## **Market Information**

#### **Inventory for Sale**

| Mirador South | 6% |
|---------------|----|
| Miami Beach   | 4% |
| Miami-Dade    | 3% |

## Avg. Time to Close Over Last 12 Months

| Mirador South | 80 days |
|---------------|---------|
| Miami Beach   | 97 days |
| Miami-Dade    | 81 days |