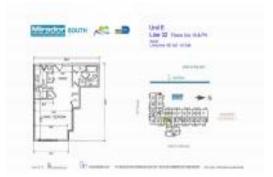

# Unit 1532 - Mirador South

1532 - 1000 West Av, Miami Beach, FL, Miami-Dade 33139

#### **Unit Information**

| MLS Number:<br>Status:<br>Size: | A11563285<br>Active<br>682 Sg ft. |
|---------------------------------|-----------------------------------|
| Bedrooms:                       | 002 04                            |
| Full Bathrooms:                 | 1                                 |
| Half Bathrooms:                 |                                   |
| Parking Spaces:                 | Valet Parking                     |
| View:                           | Ocean View, Other View            |
| Rental Price:                   | \$2,290                           |
| List PPSF:                      | \$3                               |
| Valuated Price:                 | \$331,000                         |
| Valuated PPSF:                  | \$485                             |