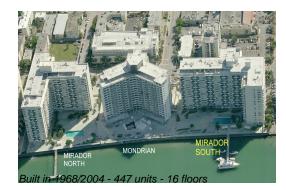

# Unit 1532 - Mirador South

1532 - 1000 West Av, Miami Beach, FL, Miami-Dade 33139

#### **Building Information**

| 447 |
|-----|
| 18  |
| 25  |
| 5%  |
| 29  |
| 13  |
| 6   |
|     |