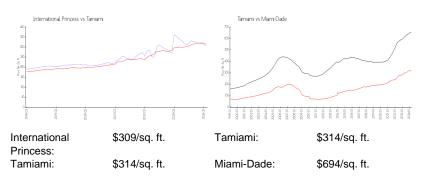

#### **Unit Information**

| MLS Number:<br>Status:<br>Size:<br>Bedrooms:<br>Full Bathrooms:<br>Half Bathrooms:<br>Parking Spaces:<br>View: | A11563295<br>Active<br>1,313 Sq ft.<br>3<br>2<br>1 |
|----------------------------------------------------------------------------------------------------------------|----------------------------------------------------|
| Rental Price:                                                                                                  | \$3,200                                            |
| List PPSF:                                                                                                     | \$2                                                |
| Valuated Price:                                                                                                | \$406,000                                          |
| Valuated PPSF:                                                                                                 | \$309                                              |

#### **Inventory for Sale**

| International Princess | 1% |
|------------------------|----|
| Tamiami                | 2% |
| Miami-Dade             | 3% |