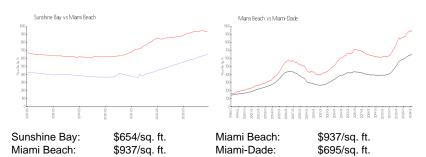

#### **Market Information**

### **Inventory for Sale**

Sunshine Bay 4% Miami Beach 4% Miami-Dade 3%

## Avg. Time to Close Over Last 12 Months

Sunshine Bay 25 days Miami Beach 97 days Miami-Dade 81 days