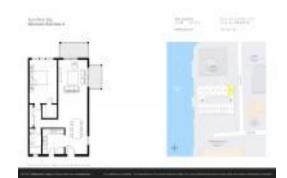

# **Unit 206 - Sunshine Bay**

206 - 1441 Lincoln Rd, Miami Beach, FL, Miami-Dade 33139

#### **Unit Information**

 MLS Number:
 A11563302

 Status:
 Active

 Size:
 727 Sq ft.

 Bedrooms:
 1

Full Bathrooms:

Half Bathrooms:

Parking Spaces: 1 Space, Assigned Parking, Covered

Parking

View: Bay,Intracoastal View

 Rental Price:
 \$2,750

 List PPSF:
 \$4

 Valuated Price:
 \$465,000

 Valuated PPSF:
 \$640

The above valuated price is a baseline figure that does not take into account any specific renovation, upgrade, split, merge, or deterioration of the unit.