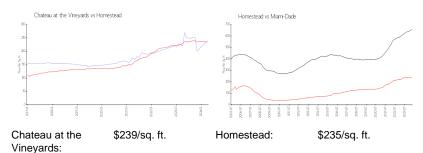

 List PPSF:
 \$2

 Valuated Price:
 \$336,000

 Valuated PPSF:
 \$239

The above valuated price is a baseline figure that does not take into account any specific renovation, upgrade, split, merge, or deterioration of the unit.

#### **Market Information**

Homestead: \$235/sq. ft. Miami-Dade: \$694/sq. ft.