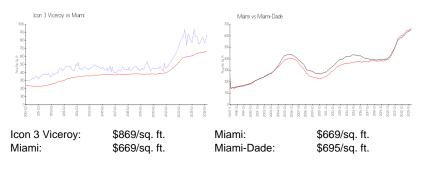

#### **Inventory for Sale**

| Icon 3 Viceroy | 4% |
|----------------|----|
| Miami          | 4% |
| Miami-Dade     | 3% |