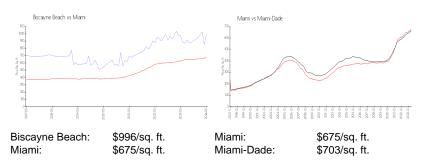

### **Inventory for Sale**

| Biscayne Beach | 4% |
|----------------|----|
| Miami          | 4% |
| Miami-Dade     | 3% |

# Avg. Time to Close Over Last 12 Months

Biscayne Beach 103 days Miami 83 days Miami-Dade 81 days