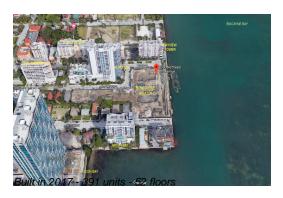

## **Building Information**

Number of units: 391
Number of active listings for rent: 0
Number of active listings for sale: 17
Building inventory for sale: 4%
Number of sales over the last 12 months: 18
Number of sales over the last 6 months: 9
Number of sales over the last 3 months: 6

## **Building Association Information**

Biscayne Beach

Address: 2900 NE 7th Ave,

Miami, FL 33137

Phone: +1 305-356-7443