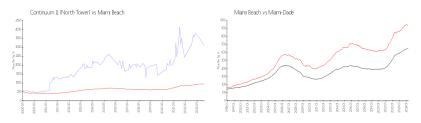

#### **Market Information**

Continuum II (North \$3097/sq. ft. Miami Beach: \$937/sq. ft. Tower):

Miami Beach: \$937/sq. ft. Miami-Dade: \$694/sq. ft.