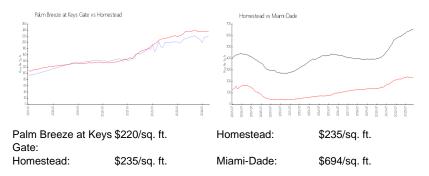

#### **Market Information**

| Palm Breeze at Keys Gate | 3% |
|--------------------------|----|
| Homestead                | 2% |
| Miami-Dade               | 3% |

# Avg. Time to Close Over Last 12 Months

| Palm Breeze at Keys Gate | 52 days |
|--------------------------|---------|
| Homestead                | 45 days |
| Miami-Dade               | 81 days |