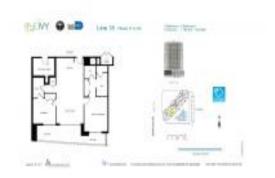

# **Unit 1815 - Ivy**

1815 - 90 SW 3 St, Miami, FL, Miami-Dade 33130

#### **Unit Information**

MLS Number: A11563490 Status: Active Size: 1,129 Sq ft. Bedrooms: 2

Full Bathrooms:

Half Bathrooms:

Valuated PPSF:

View:

Parking Spaces: 1 Space, Assigned Parking, Covered

2

\$474

Parking Bay,Canal Rental Price: \$4,350 List PPSF: \$4 Valuated Price: \$535,000

The above valuated price is a baseline figure that does not take into account any specific renovation, upgrade, split, merge, or deterioration of the unit.