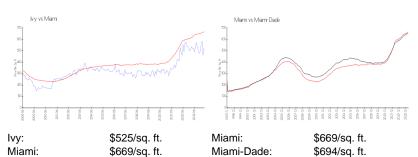

## **Inventory for Sale**

lvy 5% Miami 4% Miami-Dade 3%

### Avg. Time to Close Over Last 12 Months

lvy 67 days Miami 84 days Miami-Dade 81 days