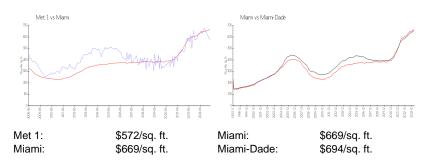

# **Inventory for Sale**

 Met 1
 7%

 Miami
 4%

 Miami-Dade
 3%

### Avg. Time to Close Over Last 12 Months

 Met 1
 54 days

 Miami
 84 days

 Miami-Dade
 81 days