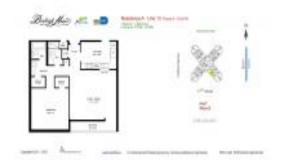

#### **Unit Information**

 MLS Number:
 A11563517

 Status:
 Pending

 Size:
 912 Sq ft.

 Bedrooms:
 1

Full Bathrooms:

Half Bathrooms:

Parking Spaces: 1 Space, Street Parking

 View:
 Ocean View

 Rental Price:
 \$2,350

 List PPSF:
 \$3

 Valuated Price:
 \$306,000

 Valuated PPSF:
 \$336

The above valuated price is a baseline figure that does not take into account any specific renovation, upgrade, split, merge, or deterioration of the unit.