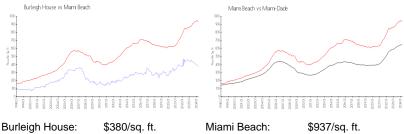

Pending

 Size:
 912 Sq ft.

 Bedrooms:
 1

Full Bathrooms:

Half Bathrooms:

Parking Spaces: 1 Space, Street Parking

 View:
 Ocean View

 Rental Price:
 \$2,350

 List PPSF:
 \$3

 Valuated Price:
 \$306,000

 Valuated PPSF:
 \$336

The above valuated price is a baseline figure that does not take into account any specific renovation, upgrade, split, merge, or deterioration of the unit.

2

#### **Building Information**

Number of units: 358
Number of active listings for rent: 3
Number of active listings for sale: 6
Building inventory for sale: 1%
Number of sales over the last 12 months: 9
Number of sales over the last 6 months: 4
Number of sales over the last 3 months: 3

### **Building Association Information**

Burleigh House Condominium Inc (305) 861-1869

## **Market Information**



Miami Beach: \$937/sq. ft. Miami-Dade: \$694/sq. ft.

## **Inventory for Sale**

Burleigh House 2% Miami Beach 4% Miami-Dade 3%

## Avg. Time to Close Over Last 12 Months

Burleigh House 76 days Miami Beach 97 days Miami-Dade 81 days