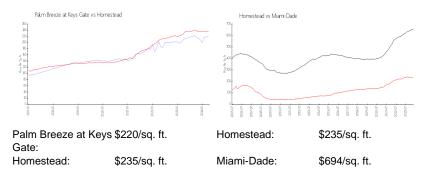

#### **Market Information**

| Palm Breeze at Keys Gate | 2% |
|--------------------------|----|
| Homestead                | 2% |
| Miami-Dade               | 3% |