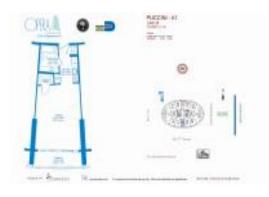

# Unit 3808 - Opera Tower

3808 - 1750 N Bayshore Dr, Miami, FL, Miami-Dade 33132

## **Unit Information**

| MLS Number:<br>Status:<br>Size:<br>Badroama: | A11563596<br>Active<br>503 Sq ft. |
|----------------------------------------------|-----------------------------------|
| Bedrooms:<br>Full Bathrooms:                 | 1                                 |
| Half Bathrooms:                              | I                                 |
| Parking Spaces:                              |                                   |
| View:                                        |                                   |
| Rental Price:                                | \$2,300                           |
| List PPSF:                                   | \$5                               |
| Valuated Price:                              | \$245,000                         |
| Valuated PPSF:                               | \$487                             |