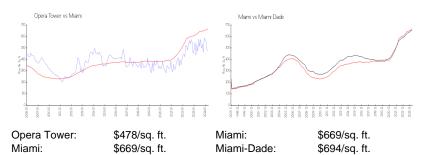

### **Market Information**

#### **Inventory for Sale**

| Opera Tower | 7% |
|-------------|----|
| Miami       | 4% |
| Miami-Dade  | 3% |

# Avg. Time to Close Over Last 12 Months

| Opera Tower | 93 days |
|-------------|---------|
| Miami       | 84 days |
| Miami-Dade  | 81 days |