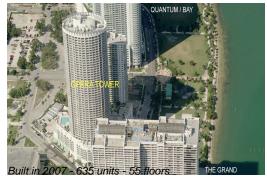

# Unit 3808 - Opera Tower

3808 - 1750 N Bayshore Dr, Miami, FL, Miami-Dade 33132

#### **Building Information**

| Number of units:                         | 635 |
|------------------------------------------|-----|
| Number of active listings for rent:      | 18  |
| Number of active listings for sale:      | 47  |
| Building inventory for sale:             | 7%  |
| Number of sales over the last 12 months: | 43  |
| Number of sales over the last 6 months:  | 17  |
| Number of sales over the last 3 months:  | 8   |