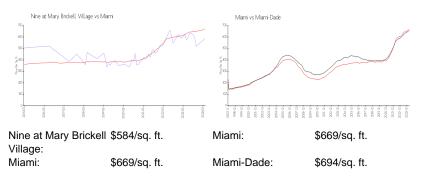

### **Inventory for Sale**

| Nine at Mary Brickell Village | 6% |
|-------------------------------|----|
| Miami                         | 4% |
| Miami-Dade                    | 3% |

### Avg. Time to Close Over Last 12 Months

| Nine at Mary Brickell Village | 109 days |
|-------------------------------|----------|
| Miami                         | 84 days  |
| Miami-Dade                    | 81 days  |