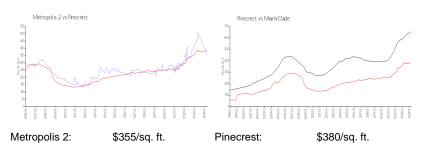

# **Market Information**

Miami-Dade:

\$694/sq. ft.

# **Inventory for Sale**

Pinecrest:

 Metropolis 2
 3%

 Pinecrest
 2%

 Miami-Dade
 3%

# Avg. Time to Close Over Last 12 Months

\$380/sq. ft.

Metropolis 2 49 days Pinecrest 52 days Miami-Dade 81 days