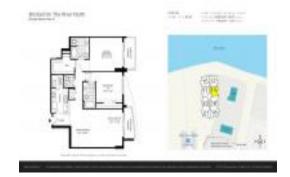

# Unit 3914 - Brickell On The River North

3914 - 31 SE 5 St, Miami, FL, Miami-Dade 33131

#### **Unit Information**

 MLS Number:
 A11563713

 Status:
 Active

 Size:
 1,058 Sq ft.

Bedrooms: 2 Full Bathrooms: 2 Half Bathrooms:

Parking Spaces: 2 Spaces, Assigned Parking, Covered

Parking

View: Bay, Canal, Ocean View