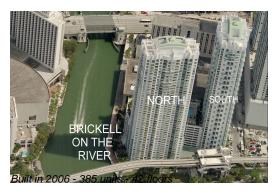

# Unit 3914 - Brickell On The River North

3914 - 31 SE 5 St, Miami, FL, Miami-Dade 33131

# **Building Information**

Number of units: 384

Number of active listings for rent: 27

Number of active listings for sale: 6

Building inventory for sale: 1%

Number of sales over the last 12 months: 13

Number of sales over the last 6 months: 4