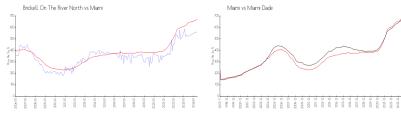

## **Market Information**

Brickell On The River\$563/sq. ft.

Miami:

\$675/sq. ft.

North: Miami:

\$675/sq. ft.

Miami-Dade: \$703/sq. ft.