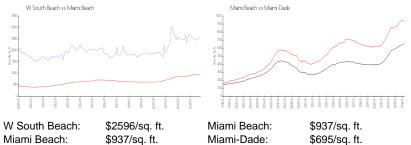

#### **Market Information**

|              |               |             | +   |
|--------------|---------------|-------------|-----|
| liami Beach: | \$937/sq. ft. | Miami-Dade: | \$6 |
|              |               |             |     |