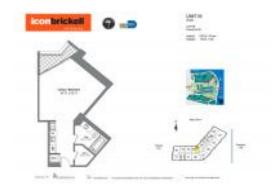

# Unit 3408 - Icon 1 (North Tower)

3408 - 465 Brickell Av, Miami, FL, Miami-Dade 33131

#### **Unit Information**

 MLS Number:
 A11563729

 Status:
 Active

 Size:
 598 Sq ft.

Bedrooms:

Full Bathrooms:

Half Bathrooms:

Parking Spaces:

 View:
 Bay

 Rental Price:
 \$3,300

 List PPSF:
 \$6

 Valuated Price:
 \$314,000

 Valuated PPSF:
 \$525

The above valuated price is a baseline figure that does not take into account any specific renovation, upgrade, split, merge, or deterioration of the unit.