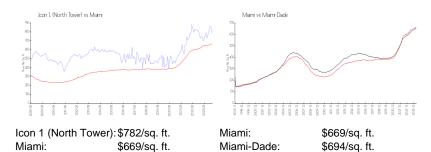

### **Inventory for Sale**

 Icon 1 (North Tower)
 5%

 Miami
 4%

 Miami-Dade
 3%

#### Avg. Time to Close Over Last 12 Months

Icon 1 (North Tower)96 daysMiami84 daysMiami-Dade81 days