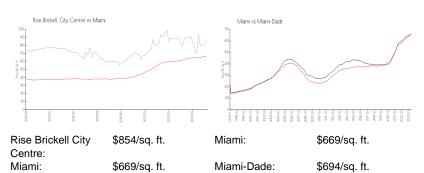

#### **Inventory for Sale**

Rise Brickell City Centre 6% Miami 4% Miami-Dade 3%

### Avg. Time to Close Over Last 12 Months

Rise Brickell City Centre 89 days Miami 84 days Miami-Dade 81 days