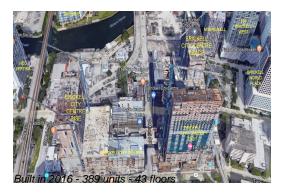

#### **Building Information**

Number of units: 389
Number of active listings for rent: 0
Number of active listings for sale: 25
Building inventory for sale: 6%
Number of sales over the last 12 months: 24
Number of sales over the last 6 months: 11
Number of sales over the last 3 months: 7