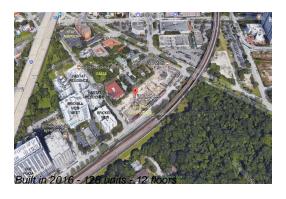

## **Building Information**

Number of units: 128
Number of active listings for rent: 0
Number of active listings for sale: 29
Building inventory for sale: 22%
Number of sales over the last 12 months: 48
Number of sales over the last 6 months: 17
Number of sales over the last 3 months: 13