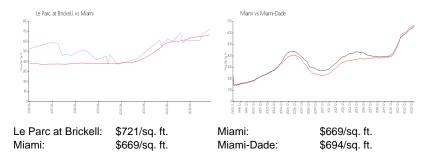

## **Inventory for Sale**

Le Parc at Brickell 23% Miami 4% Miami-Dade 3%

## Avg. Time to Close Over Last 12 Months

Le Parc at Brickell 47 days Miami 84 days Miami-Dade 81 days