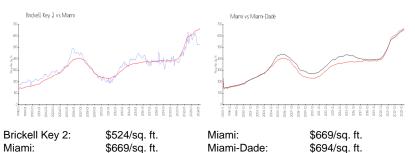

### **Inventory for Sale**

| Brickell Key 2 | 6% |
|----------------|----|
| Miami          | 4% |
| Miami-Dade     | 3% |