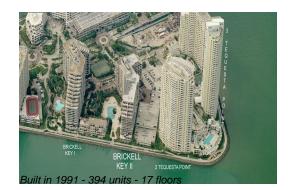

#### **Building Information**

| Number of units:                         | 394 |
|------------------------------------------|-----|
| Number of active listings for rent:      | 15  |
| Number of active listings for sale:      | 25  |
| Building inventory for sale:             | 6%  |
| Number of sales over the last 12 months: | 6   |
| Number of sales over the last 6 months:  | 0   |
| Number of sales over the last 3 months:  | 0   |

## **Building Association Information**

Brickell Key two Condominium 305.381.7777