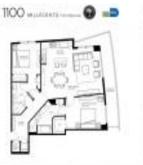

# **Unit Information**

| MLS Number:<br>Status:<br>Size:<br>Bedrooms:<br>Full Bathrooms:<br>Half Bathrooms:<br>Parking Spaces:<br>View: | A11563859<br>Active<br>1,165 Sq ft.<br>2<br>2 |
|----------------------------------------------------------------------------------------------------------------|-----------------------------------------------|
| Rental Price:                                                                                                  | \$4,450                                       |
| List PPSF:                                                                                                     | \$4                                           |
| Valuated Price:                                                                                                | \$605,000                                     |
| Valuated PPSF:                                                                                                 | \$486                                         |