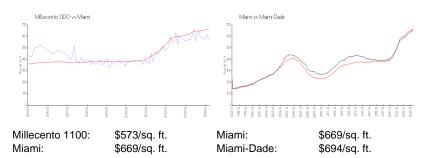

#### **Market Information**

#### **Inventory for Sale**

| Millecento 1100 | 1% |
|-----------------|----|
| Miami           | 4% |
| Miami-Dade      | 3% |

# Avg. Time to Close Over Last 12 Months

| Millecento 1100 | 69 days |
|-----------------|---------|
| Miami           | 84 days |
| Miami-Dade      | 81 days |