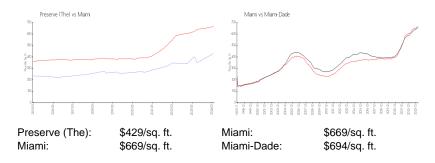

## **Inventory for Sale**

 Preserve (The)
 2%

 Miami
 4%

 Miami-Dade
 3%

### Avg. Time to Close Over Last 12 Months

Preserve (The) 23 days Miami 84 days Miami-Dade 81 days