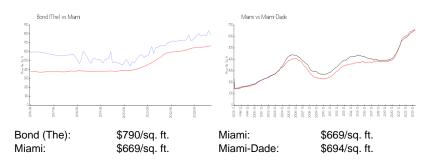

e
Size: 1,134 Sq ft.

Bedrooms: 2 Full Bathrooms: 2

Half Bathrooms:

Parking Spaces: 1 Space, Assigned Parking, Covered

Parking

View: Other View, Pool Area View

 Rental Price:
 \$5,795

 List PPSF:
 \$5

 Valuated Price:
 \$957,000

 Valuated PPSF:
 \$844

The above valuated price is a baseline figure that does not take into account any specific renovation, upgrade, split, merge, or deterioration of the unit.



Number of units: 328

Number of active listings for rent: 0

Number of active listings for sale: 20

Building inventory for sale: 6%

Number of sales over the last 12 months: 16

Number of sales over the last 6 months: 7

Number of sales over the last 3 months: 3



The Bond on Brickell 1080 Brickell Ave Miami, FL 33131 (786) 592-7300 (305) 440-5095

## **Market Information**



#### **Inventory for Sale**

 Bond (The)
 6%

 Miami
 4%

 Miami-Dade
 3%

## Avg. Time to Close Over Last 12 Months

Bond (The) 49 days Miami 84 days Miami-Dade 81 days