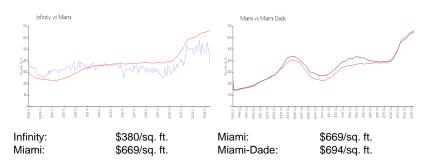

# Unit 1919 - Infinity

1919 - 60 SW 13 St, Miami, FL, Miami-Dade 33130

#### **Unit Information**

MLS Number: A11563946
Status: Pending
Size: 431 Sq ft.

Bedrooms:

Full Bathrooms:

Half Bathrooms:

 Parking Spaces:
 1 Space

 View:
 Other View

 Rental Price:
 \$2,490

 List PPSF:
 \$6

 Valuated Price:
 \$158,000

 Valuated PPSF:
 \$324

The above valuated price is a baseline figure that does not take into account any specific renovation, upgrade, split, merge, or deterioration of the unit.