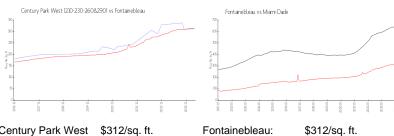

#### **Market Information**

Century Park West \$312/sq. ft.

(210-230-260&290):

Fontainebleau: \$312/sq. ft. Miami-Dade: \$694/sq. ft.