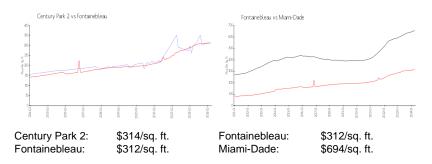

### **Inventory for Sale**

Century Park 2 0% Fontainebleau 1% Miami-Dade 3%

## Avg. Time to Close Over Last 12 Months

Century Park 2 30 days Fontainebleau 33 days Miami-Dade 81 days