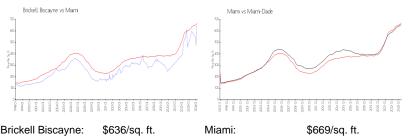

## **Market Information**

| Brickell biscayne. | фозо/sq. н.   | Marni.      | ъю9/sq. п.    |
|--------------------|---------------|-------------|---------------|
| Miami:             | \$669/sq. ft. | Miami-Dade: | \$694/sq. ft. |