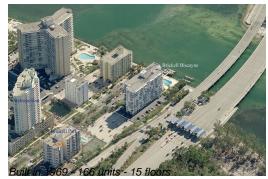

# Unit 15E - Brickell Biscayne

15E - 150 25 Rd, Miami, FL, Miami-Dade 33124

#### **Building Information**

| Number of units:                         | 166 |
|------------------------------------------|-----|
| Number of active listings for rent:      | 2   |
| Number of active listings for sale:      | 0   |
| Building inventory for sale:             | 0%  |
| Number of sales over the last 12 months: | 5   |
| Number of sales over the last 6 months:  | 3   |
| Number of sales over the last 3 months:  | 1   |