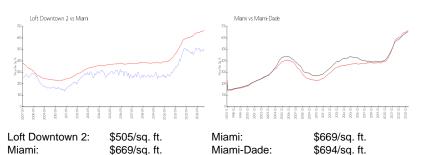

#### **Market Information**

| Loft Downtown 2 | 4% |
|-----------------|----|
| Miami           | 4% |
| Miami-Dade      | 3% |
|                 |    |

## Avg. Time to Close Over Last 12 Months

| Loft Downtown 2 | 68 days |
|-----------------|---------|
| Miami           | 84 days |
| Miami-Dade      | 81 days |