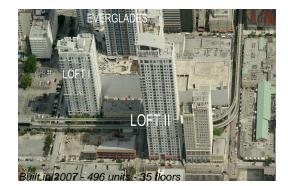

# Unit 1901 - Loft Downtown 2

1901 - 133 NE 2 Av, Miami, FL, Miami-Dade 33132

#### **Building Information**

| Number of units:                         | 496 |
|------------------------------------------|-----|
| Number of active listings for rent:      | 34  |
| Number of active listings for sale:      | 21  |
| Building inventory for sale:             | 4%  |
| Number of sales over the last 12 months: | 26  |
| Number of sales over the last 6 months:  | 14  |
| Number of sales over the last 3 months:  | 7   |