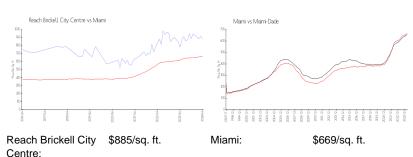

#### **Market Information**

Miami-Dade:

\$695/sq. ft.

### **Inventory for Sale**

Miami:

Reach Brickell City Centre 7% Miami 4% Miami-Dade 3%

## Avg. Time to Close Over Last 12 Months

\$669/sq. ft.

Reach Brickell City Centre 111 days Miami 84 days Miami-Dade 81 days