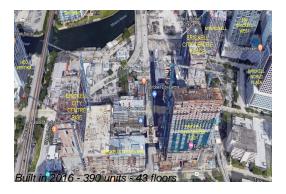

## **Building Information**

Number of units: 390 Number of active listings for rent: 0 Number of active listings for sale: 27 Building inventory for sale: 6% Number of sales over the last 12 months: Number of sales over the last 6 months: Number of sales over the last 3 months:

Reach Brickell City Centre Address: 68 SE 6th St, Miami, FL 33131,

Phone: +1 305-363-2708

http://www.brickellcitycentre.com/residences/reach