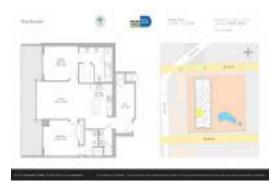

## Unit 1804 - Rise Brickell City Centre

1804 - 88 SW 7 St, Miami, FL, Miami-Dade 33130

#### **Unit Information**

| MLS Number:<br>Status: | A11564122<br>Active    |
|------------------------|------------------------|
| Size:                  | 1,383 Sq ft.           |
| Bedrooms:              | 2                      |
| Full Bathrooms:        | 2                      |
| Half Bathrooms:        | 1                      |
| Parking Spaces:        | 1 Space, Valet Parking |
| View:                  |                        |
| Rental Price:          | \$7,500                |
| List PPSF:             | \$5                    |
| Valuated Price:        | \$1,064,000            |
| Valuated PPSF:         | \$769                  |